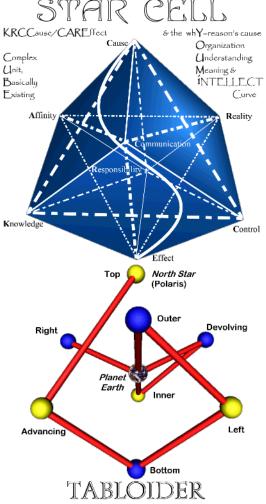

Where did STAR CELL come from and where is now? STAR CELL came from SCIENTOLOGY's *Totem* (symbol), as the 'S' and 'T' in *STAR* indicate. The Scientology symbol is an 'S' (for Scientology) wrapped up with two *triangles*, one appearing on top of the other. The two triangles

Control and Affinity,

Reality &

Communication triangles, two of

Scientology's most extensively applicable relationships, respectively. Scientology's *Totem's* (symbol)–'S'–morphs into Scientology's *Cause to Effect Scale* and appears in STAR CELL as the wh**Y** (reason's Cause)

Organization Understanding Meaning iNTELLECT (pronounced

U-mE) *Curve*. Via the *YOUMi Curve*, *iNTELLECT* (consciousness) accesses the KRCCause/CAREffect (*KRCC*, rhymes with *grass*) CUBE, rendering that somewhat static *CUBE* a more dynamic *CELL*, running from Cause at the top of the YOUMi curve, the KRCCause *tetrahedron's* (a four sided, four cornered, volume of SPACE) peak, down to Effect at the YOUMi Curve's, the CAREffect tetrahedron's *bottom* (nadir) point.

The object of using STAR CELL on a *singular basis* (one's relationship with their own ideation, alone) is to boost their iNTELLECT, their consciousness up from being the *Effect* of their own thoughts to arrive at being at *Cause* over them, going up from having the perspective of fretting over *Meaning*, which is an *outcome* (an *Effect*), up through an *Understanding* view, on up through an attitude of *Organization*, up to interacting with *whY*–iNTELLECT's reason's–*Cause*, itself. Does GAME affect iNTELLECT, or does intellect affect GAME? The rise up the YOUMi that one can obtain for iNTELLECT via using STAR CELL is something STAR CELL is all about.

Scientology text states that the KRC *triangle* is higher than the ARC triangle. A like orientation can be obtained in STAR CELL by drawing an octahedron out in STAR CELL via connecting all of the centers of each of its adjacent square faces to one another to form 8 equilateral triangular faces, which define that octahedron. That octahedron's two horizontally set triangular faces will appear in the orientation Scientology text is written.

STAR CELL is a *metaphysical* phenomenon. It is *of the mind*, thus primarily incorporeal. Even though SPACE can be defined via the observation of material objects, SPACE is immaterial–primarily incorporeal also. Ergo, *metaphysical SPACE* (SPACE of the mind) and SPACE that is defined by the observation of physical objects (supposedly *physical* space, if that's possible) can coincide, be synonymous. There are advantages to knowing and using this relationship betwixt these SPACEs in one's GAMEs, GAMEs which transcend formats, environments, levels of related interaction and can be studied and learned and thus used to help iNTELLECT, along with iNETELLECT's GAME, ascend STAR CELL's YOUMi Curve.