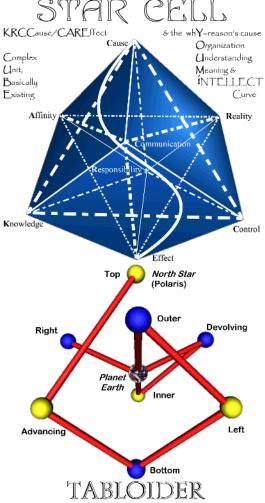

Where is and did STAR CELL come from then? STAR CELL came from SCIENTOLOGY's *Totem* (symbol), as the 'S' and 'T' in *STAR* indicate. The Scientology symbol is an 'S' (for Scientology) wrapped up with two *triangles*, one appearing above and overlapping the other. The two triangles

represent Scientology's Knowledge,

Responsibility & Control and Affinity,

Reality &

Communication triangles, two of

Scientology's most extensively applicable relationships, respectively. Scientology's *Totem's* (symbol)–'S'–morphs into Scientology's *Cause to Effect Scale* and appears in STAR CELL as the whY (reason's Cause)

Organization Understanding Meaning iNTELLECT (pronounced

U-mE) *Curve*. Via the *YOUMi Curve*, *iNTELLECT* (consciousness) accesses the KRCCause/CAREffect (*KRCC*, rhymes with *grass*) CUBE, rendering that somewhat static *CUBE* a more dynamic *CELL*, something like the relation between a *how to book*, just sitting there on a shelf say, opposed to the *action* involved with someone following that how to book's instructions.

The object of using STAR CELL on a *singular basis* (one's relationship with their own ideation, alone) is to boost their iNTELLECT, their consciousness up from being the *Effect* of their own thoughts to arrive at being at *Cause* over them, going up from having the perspective of fretting over *Meaning*, which is an *outcome* (an *Effect*), up through an *Understanding* view, on up through an attitude of *Organization*, up to interacting with *whY*–iNTELLECT's reason's–*Cause* itself. Does GAME affect iNTELLECT, or does intellect affect GAME? The rise up the YOUMi that one can obtain for iNTELLECT via using STAR CELL is one item that STAR CELL is about.

STAR CELL's KRCC/CARE, *four cornered, four sided objects'*tetrahedrons'- corners' relationships, as do the other relationships of WIZARDS' BOX presented in this publication, seem to be the most functional ones at this writing. If you can find any better ones, please tell me.

Scientology scripture states that the KRC triangle is higher than the ARC triangle. A like orientation can be located in STAR CELL by drawing an octahedron out in STAR CELL via connecting all of the centers of each of its adjacent square faces to one another to form 8 equilateral, triangular faces which define that octahedron. The correct two of that octahedron's triangular faces will be of the orientation in which Scientology scripture is written.

STAR CELL is a *metaphysical* phenomenon. It is *of the mind*, thus primarily incorporeal. Even though SPACE can be defined via the observation of material objects, SPACE is immaterial, primarily incorporeal also. Ergo, metaphysical SPACE, SPACE of the mind and SPACE that is defined by the observation of physical objects (supposedly *physical* space, if that's possible) can coincide, be synonymous. There are advantages to knowing and using this relationship betwixt these SPACEs in one's GAMEs, GAMEs which transcend formats, environments, levels of related interaction and can be studied and learned and thus used to help iNTELLECT, along with iNETELLECT's GAME, ascend STAR CELL's YOUMi Curve.

## THEIR WIZARDS' GAME BOX SET

THEiR WIZARDS use STAR CELL to affect conditions in the TABLOIDER BOX that derive an optimal Baseballegory SET, whose play floats on the contents of THEiR GLASS, whose inventory is obtained from TABLOIDER/Baseballegory output vs. consumption levels, which are determined by functionality and GLASS GAME levels, which are closely related to their YOUMi Curve locations.

*STAR CELL*, IMO, is Scientology's eight most basic elements located in one frame of reference correctly, relative to one another.

IMO, whoever they may be, THEiR WIZ-ARDS, whether they are aware of it or not, use what they are able to of THEiR STAR CELL to raise THEiR GAME's resonance up the YOU-Mi Curve and maintain it there as much as they can, whence THEiR Baseballegory's players modulate better and thus perform better and thus obtain a more optimal inventory and thereby raise the GAME level up the GLASS toward better GAME outcomes as well as they are able to. Scientology students draw STAR CELL directly from it's source, where the related information is in its purest state, thus most useful.

## **THEIR WIZARDS' GAME BOX SET's Formulation's Concept Orientation Table**

|                      | <i>THEiR</i><br>Axis | TABLOIDER /<br>DRIP Pole                                      | Baseballegory<br>Position                                                          | Baseballegory<br>Hierarchy            | STAR CELL<br>Element                                                                                                                 | Scientology<br>Dynamic                                                                                            | TABLOIDERian<br>Intra-axial Polar<br>Relationship                                                       |
|----------------------|----------------------|---------------------------------------------------------------|------------------------------------------------------------------------------------|---------------------------------------|--------------------------------------------------------------------------------------------------------------------------------------|-------------------------------------------------------------------------------------------------------------------|---------------------------------------------------------------------------------------------------------|
|                      | Tachnalagy           | Advancing                                                     | Right Field                                                                        | Researchocracy<br>(school, lab)       | Knowledge                                                                                                                            | Fifth                                                                                                             | Dominant                                                                                                |
|                      | Technology           | Devolving                                                     | First Base                                                                         | Applicationocracy<br>(work)           | Reality                                                                                                                              | Sixth                                                                                                             | Subordinate                                                                                             |
|                      | Humanity             | Left<br>Right                                                 | Shortstop<br>Second Base                                                           | Economosociocracy<br>Technosociocracy | Control<br>Affinity                                                                                                                  | Third<br>Second                                                                                                   | Dominant<br>Subordinate                                                                                 |
|                      | Economy              | In                                                            | Left Field                                                                         | Plutocracy                            | Responsibility                                                                                                                       | First                                                                                                             | Dominant                                                                                                |
|                      |                      | Out                                                           | Third Base                                                                         | Bureaucracy                           | Communication                                                                                                                        | Fourth                                                                                                            | Subordinate                                                                                             |
| İNTELLEC<br>Religion |                      | Perimeter of<br>Complex<br>Unit,<br>Basically<br>Existing     | Batter/<br>Runner                                                                  | Generalistocracy<br>(Ethicsocracy)    | Edge (periphery);<br>Boundary, Pe-<br>rimeter, Circum-<br>ference, or<br>Extent of Field of<br>Awareness                             | Tenth ( <i>Ethics</i> ; to<br>me, the effect of<br>static phenomena<br>on dynamic phe-<br>nomena.)<br>work/output | The state of<br>iNTELLECT's<br><i>karma</i> at any<br>given moment<br>may be<br>calculated by           |
|                      | NTELLECT             | <i>Center</i> of<br>Complex<br>Unit,<br>Basically<br>Existing | Each and<br>every position<br>out on the field<br>taken as one<br>central position | Specialistocracy<br>(Justicocracy)    | Center of field of<br>awareness (loca-<br>tion where <i>yin</i><br>(justice) is com-<br>pressing iNTEL-<br>LECT into in the<br>GAME) | Ninth (money; val-<br>ue; to me <i>justice</i> –<br>the effect of dy-<br>namics on the<br>static) pay/input       | the formula<br>"Yang<br>(expansion)<br>times Yen<br>(value; money)<br>divided by Yin<br>(contraction)." |
|                      | Religion             | Top                                                           | Catcher                                                                            | Executocracy                          | Cause                                                                                                                                | Eighth                                                                                                            | Dominant                                                                                                |
|                      |                      | Bottom                                                        | Center Field                                                                       | Anarchracy                            | Effect                                                                                                                               | Seventh                                                                                                           | Subordinate                                                                                             |